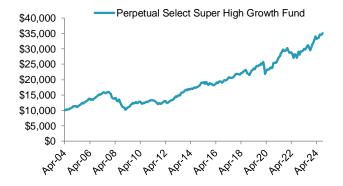

## **GROWTH OF \$10,000 SINCE INCEPTION\***

\*The Growth of \$10,000 chart includes reinvestment of dividends and capital gains, but does not reflect the effect of any applicable sales or redemption charges which would lower these figures.