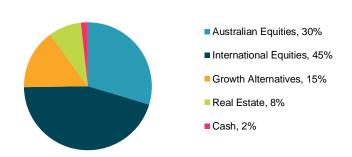

# PORTFOLIO EXPOSURES

^Portfolio exposures represent the Perpetual Select Super High Growth Fund

### **INVESTMENT GUIDELINES**

|                        | BENCHMARK (%) | RANGE (%) |  |
|------------------------|---------------|-----------|--|
| Cash                   | 2             | 0 - 30    |  |
| Australian Equities    | 30            | 15 - 40   |  |
| Real Estate            | 8             | 5 - 20    |  |
| International Equities | 45            | 20 - 60   |  |
| Growth Alternatives    | 15            | 0 - 20    |  |